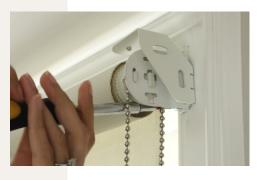

Insert the Brackets

Slide the Cov-A-Blind brackets into place.

Tighten Up

Retighten the retaining screws.

Cover your Blind

The Cov-A-Blind pelmet can then be placed into position, held securely by two magnetic plates. The unsightly roller mechanism now invisible and unwanted early morning light banished.