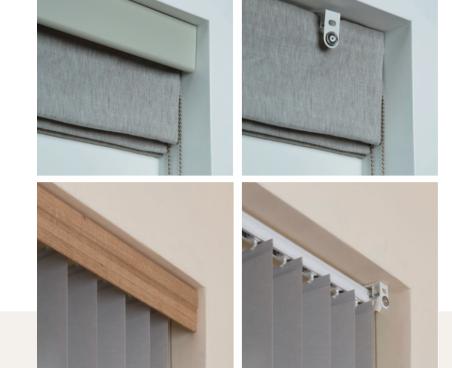

The unsightly roller mechanism now invisible and unwanted early morning light banished. Cov-A-Blind™ can transform any make or model of roller, Roman, or vertical blind. It can also be retro-fitted to any blind already in situ. Minimal fixtures are needed and these along with simple instructions are supplied with Cov-A-Blind™. A range of colours and wood finishes can be chosen and a Cov-A-Blind™ pelmet, which is available in three different depths, can easily be customised simply by painting it to match the colour of an existing blind or a room's colour scheme. Cov-A-Blind™ can also be adapted to suit any type of window.

### Bespoke finishes available