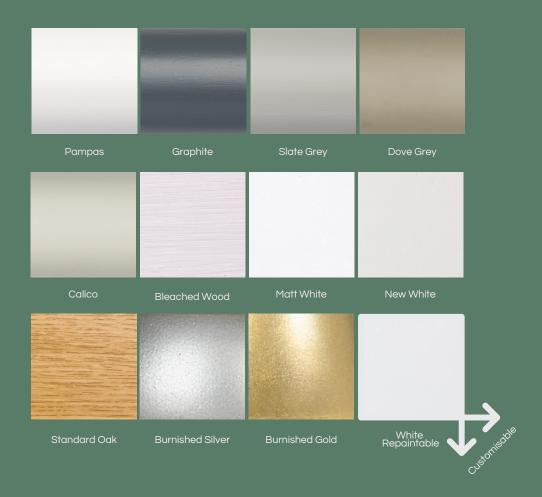

The unsightly roller mechanism now invisible and unwanted early morning light banished. Cov-A-Blind™ can transform any make or model of roller, Roman, or vertical blind. It can also be retro-fitted to any blind already in situ. Minimal fixtures are needed and these along with simple instructions are supplied with Cov-A-Blind™. A range of colours and wood finishes can be chosen and a Cov-A-Blind™ pelmet, which is available in three different depths, can easily be customised simply by painting it to match the colour of an existing blind or a room's colour scheme. Cov-A-Blind™ can also be adapted to suit any type of window.

### Bespoke finishes available