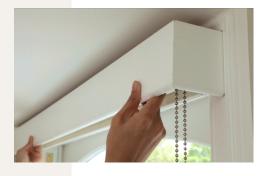

Insert the Brackets

Slide the Cov-A-Blind brackets into place.

Tighten Up

Retighten the retaining screws.

Cover your Blind

The Cov-A-Blind pelmet can then be placed into position, held securely by two magnetic plates. The unsightly roller mechanism now invisible and unwanted early morning light banished.